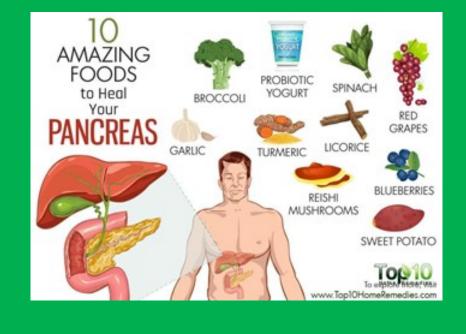

## **Healthy Pancreas**

- . Sweet potato
- . Leafy green vegetables
- . Purple-skin fruits
- . Turmeric root
- . Licorice root
- . Probiotics
- . Cruciferous vegetables
- . Garlic
- . Reishi mushrooms
- . Ginger