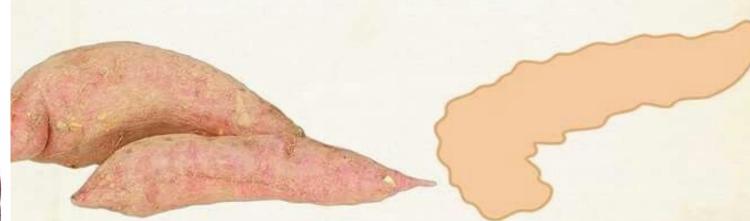

# **SWEET POTATOES**

Sweet Potatoes look like he pancreas and actually balance the glycemic index of diabetics.